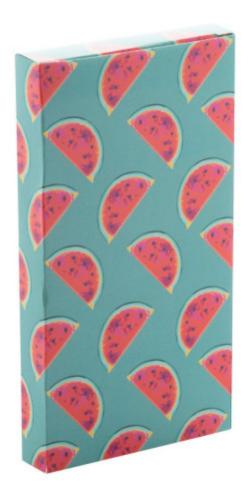

# **CREABOX PB-077 CUSTOM BOX**

### **Basic informations**

Material 1: Paper

Material 1 weight: 300 g/m2

Size: 15×77×137 mm

Box type: Reverse tuck end box

Color: White

## Specification

Custom made, full colour printed paperboard box. MOQ: 50 pcs. If the custom box is purchased without the matching product, it will be delivered flat-packed (requiring assembly). Available for the following item(s): AP721376-10, AP721377-01.